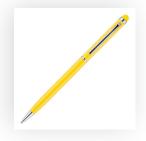

## **PANTONE REFERENCE(S)**

ARTWORK SCALE 100% Rotary Engrave Area: 45mm x 15mm

Product Image for visualisation - colours may vary